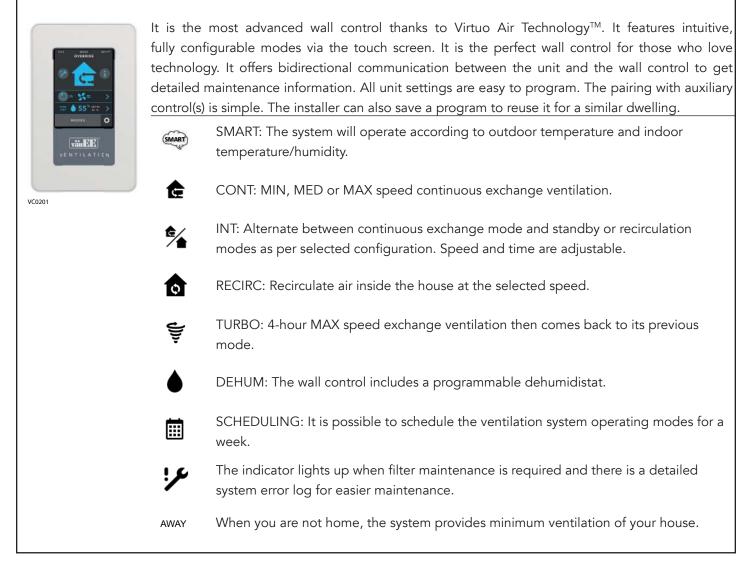

#### ADVANCED TOUCHSCREEN

#### Part no. 41303

NOTE: The temperature displayed on ADVANCED TOUCHSCREEN wall control may vary by 5°C (9°F) (more or less) compared to the outside temperature since the temperature sensor is located inside the unit to ensure a reading that optimizes Virtuo Air Technology™ algorithms.

# Main Controls (Cont'd)

æ

عر!

#### - DEHUMIDISTAT

VC0202

DEHUM: Select from 30% to 55% RH. If the set point is exceeded, the system will operate in MAX speed until the set point is reached.

CONT: MIN speed continuous exchange ventilation.

INT: 20 min in MIN speed continuous exchange ventilation and 40 min in standby or recirculation modes as per selected configuration.

The indicator lights up when filter maintenance is required and the indicator flashes when a system error is detected.