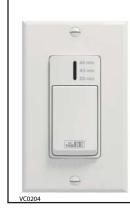

### -20-40-60

For installation in a bathroom, a laundry room or a workshop. This wall control can be installed with any main control of the AI series.

Part no. 41300

CONT: MAX speed exchange ventilation for 20, 40 or 60 minutes.